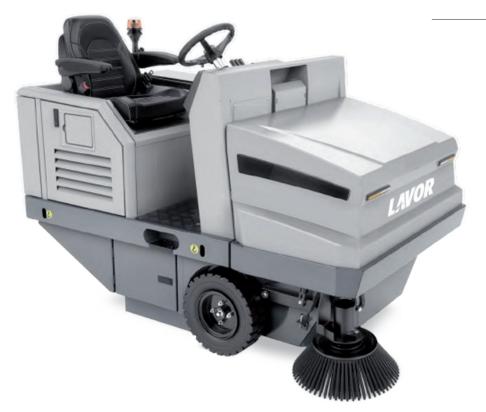

## **SWL R 1300 DT**

## STANDARD EQUIPMENT

PROFESSIONAL LINE

Main brush PP SWL R 1300 DT

Side brush PP SWL R 1300 DT

pocket filter

## **Equipped with:**

- ullet Compact, handy, sturdy and resistant, easy to use ullet High performance in terms of (m²/h), both in terms of cleaning and dust control ullet Large tank size, brushes, motor power ullet Cleaning of large surfaces starting from 19.000 m²/h ullet Central brushes ullet Right side floating brush ullet Dust control through filtering system ullet Polyester bag filter ullet Electric filter shaker ullet Closed circuit hydraulic drive
- Steering with power steering on the rear wheel Optional green water-repellent filter (guarantees high filtration up to 1 micron) Waste discharge directly in the designated areas
- Traction control with electric motor or alternating current A/C 48V

|                              | SWL R 1300 DT                       |
|------------------------------|-------------------------------------|
| code                         | 0.061.0067                          |
| main brush width             | 1000mm / 40 inc                     |
| main brush + 1 side brush    | 1300mm / 51,1 inc                   |
| main brush + 2 side brushes  | 1600mm / 62,9 inc                   |
| collector tank               | 490 lt / 129,4 gal                  |
| max working capacity         | 19200 m²/h-206667 ft²/h             |
| traction / limiting gradient | Hydrostatic / 18%                   |
| max speed                    | 12 km/h-7,4 mile/h                  |
| motor type / power           | Kubota/diesel                       |
| filtering surface            | $8 \text{ m}^2 / 86,1 \text{ ft}^2$ |
| filter shaker                | electric                            |
| dimension / weight           | 225x145x154 cm/950 kg               |